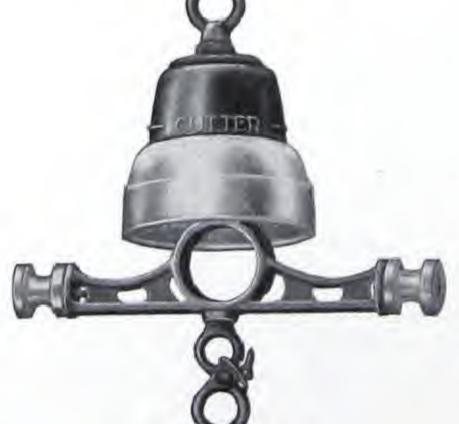

CUTTER BRACKETS Reflectors with suspension parts are listed in this catalogue as streethood bodies. Interchangeable parts make it easy to convert from one style to another. Brackets for supporting the streethood bodies are listed separately. These are made in plain and ornamental types and of such a variety of designs that it is possible to select a complete fixture to meet any requirement for efficient and artistic lighting.